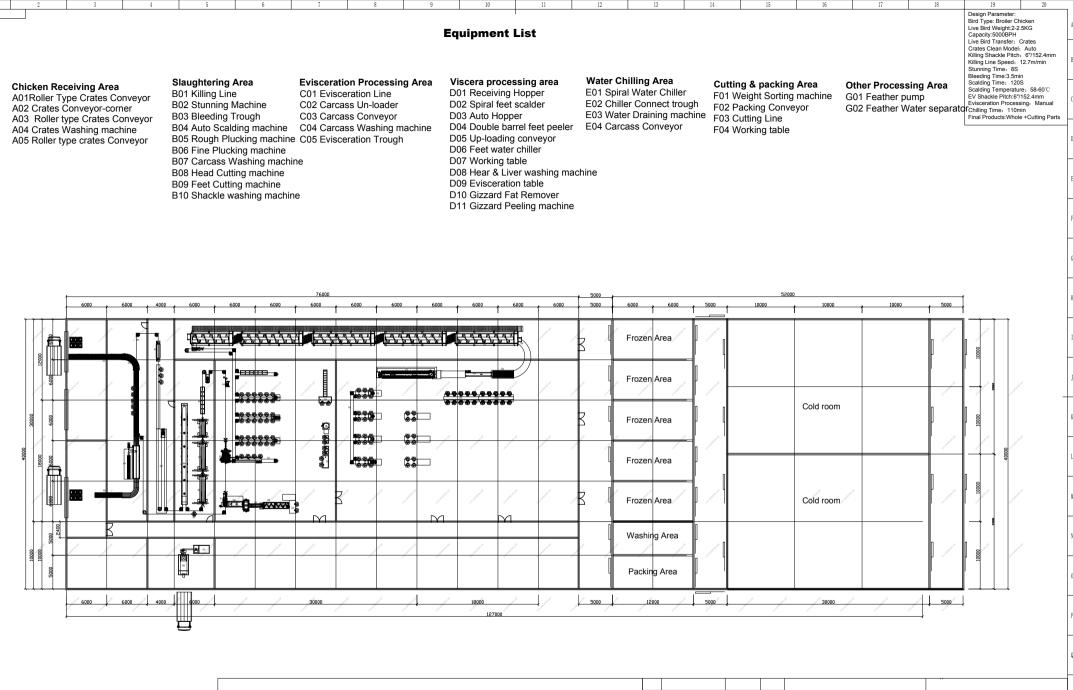

| Remark:<br>1. This layout is for reference only. It cannot be used as the base layout of civil work.<br>2. The design may be adjusted per dicussion between buyer and seller before constract signed.<br>3. The final layout will be effective after the buyer signs for confirmation. |  |  |  |  |  |        |    | REV Revision Description Name Dr. Revision History: |                    |   | Chicken Processing Line General Layout<br>5000BPH |      |        |           |      | ==== INTEGRATED SOLUTION PROVIDER OI<br>AUTOMATIC POULTRY PROCESSING SYSTE<br>CFAM<br>info@cellestalifutureassets.com www.celestialfutureassets.com |  |  |  |
|----------------------------------------------------------------------------------------------------------------------------------------------------------------------------------------------------------------------------------------------------------------------------------------|--|--|--|--|--|--------|----|-----------------------------------------------------|--------------------|---|---------------------------------------------------|------|--------|-----------|------|-----------------------------------------------------------------------------------------------------------------------------------------------------|--|--|--|
| <ol> <li>The direction of overhead conveyor will be adjusted to make sure that evisceration is located at downwind.</li> <li>CFAM offers the machines in the list only. All other settings such as changing room, blast freezing room</li> </ol>                                       |  |  |  |  |  | Design | Ву | Standard                                            |                    | М | lark                                              | Un   | nit SC | CALE      | -    |                                                                                                                                                     |  |  |  |
| and cold storage room are all for reference only.                                                                                                                                                                                                                                      |  |  |  |  |  |        |    | by<br>Bv                                            | Audit By           |   |                                                   | A    | 1 MM   | и 1:      | :140 |                                                                                                                                                     |  |  |  |
|                                                                                                                                                                                                                                                                                        |  |  |  |  |  |        |    |                                                     | Approve By<br>Date | 1 |                                                   |      |        |           | -    |                                                                                                                                                     |  |  |  |
|                                                                                                                                                                                                                                                                                        |  |  |  |  |  |        |    | y                                                   | (YY/MM/DD)         |   | Pag                                               | ge 1 |        | otal Page | ei   |                                                                                                                                                     |  |  |  |